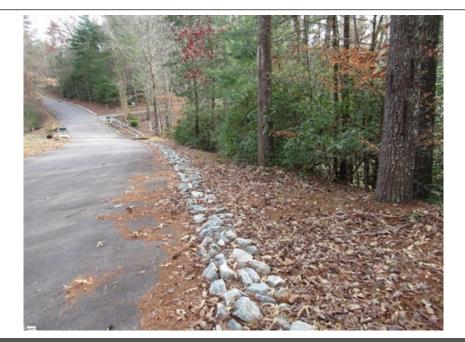

## \$ 25,000

2 acre wooded tract in the mountain golf course of The Rock at Jocassee. This lot has a good slope for a walkout basement home, it should have a mountain view to the north with the clearing of some trees. This would be a nice spot to build the mountain getaway and is very convenient to all the fun activities found in the mountains, Hiking, swimming, fishing, or for a scenic drive into the beautiful, and unspoiled mountain area of Jocassee Gorges. Lake Keowee is less than 15 minutes away. Brevard and Hendersonville are less than 1 hour. The Rock offers golf, and a clubhouse, they also have a community well system so no need to drill.